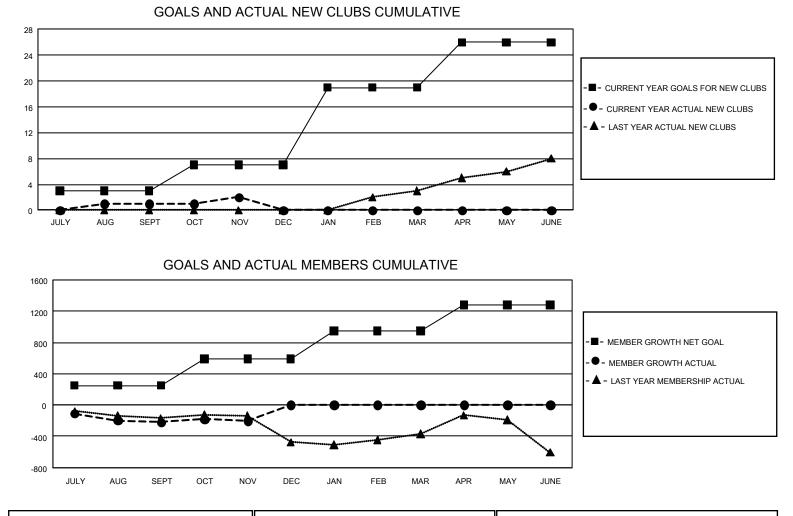

## GMT MONTHLY MEMBERSHIP PROGRESS REPORT Results as of: 11/30/2019

GMT Constitutional Area 1, Group F

REPORT DOES NOT INCLUDE CLUBS IN UNDISTRICTED AREAS.

| Clubs                 |               |           |               | Members               |                        |                         |                                                    |  |
|-----------------------|---------------|-----------|---------------|-----------------------|------------------------|-------------------------|----------------------------------------------------|--|
| RESULTS FOR 2019-2020 |               |           |               | RESULTS FOR 2019-2020 |                        |                         |                                                    |  |
| QUARTER               | NEW CLUB GOAL | NEW CLUBS | DROPPED CLUBS | QUARTER MEM           | BER GROWTH NET<br>GOAL | MEMBER GROWTH<br>ACTUAL | DROPPED<br>MEMBERS ACTUAL<br>(including transfers) |  |
| JULY/AUG/SEPT         | 9             | 1         | 5             | JULY/AUG/SEPT         | 750                    | 555                     | 691                                                |  |
| OCT/NOV/DEC           | 12            | 1         | 4             | OCT/NOV/DEC           | 1,020                  | 426                     | 371                                                |  |
| JAN/FEB/MAR           | 36            | 0         | 0             | JAN/FEB/MAR           | 1,068                  | 0                       | 0                                                  |  |
| APR/MAY/JUNE          | 21            | 0         | 0             | APR/MAY/JUNE          | 1,011                  | 0                       | 0                                                  |  |